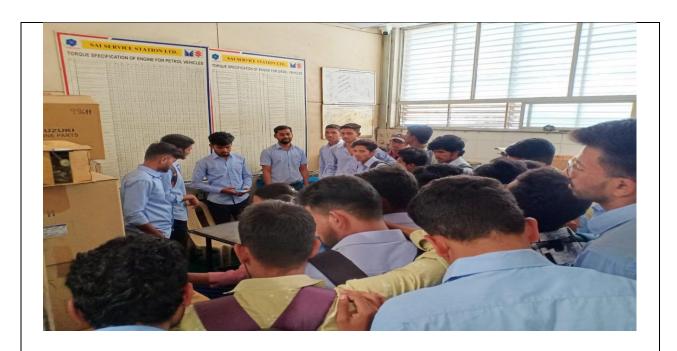

#### Auto Cluster Exhibition Centre

The student of first year engineering visited the site and learnt about various parts of drilling machine, types of drills, laser cutting machine.

Auto Cluster Pune is known for its unique model of technology infrastructure for innovations, technology up-gradation, new product development, prototyping, testing, etc. Auto Cluster is planning for supporting and developing key technologies such as e-mobility, searching new avenues of Design Validation platforms for future mobility under the expert's guidance. Auto Cluster also acts as a catalyst for Industry-Academia by creating a network through the online social platforms and arranging expert guidance series for the betterment of future industry personnel/engineers. Tech Equipment and machinery is to serve MSEME's from conceptual stage to validation of product.

Total 250 students were present for the visit as well 20 faculties. The visit is organized by Prof. A. G. Poshetti & Prof. Aparna Meshram under the guidance of Head of Department Dr. Swati Godse At the