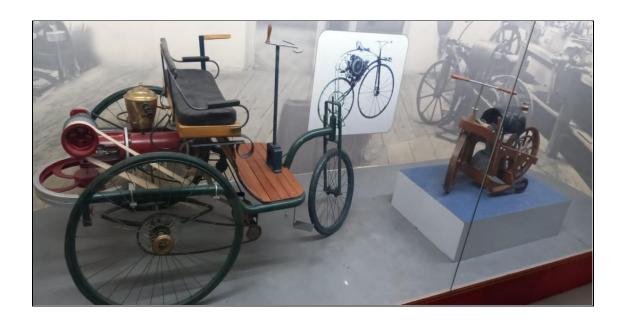

#### Auto Cluster Exhibition Centre

The student of first year engineering visited the site and learnt about various parts of drilling machine, types of drills, laser cutting machine.

Auto Cluster Pune is known for its unique model of technology infrastructure for innovations, technology up-gradation, new product development, prototyping, testing, etc. Auto Cluster is planning for supporting and developing key technologies such as e-mobility, searching new avenues of Design Validation platforms for future mobility under the expert's guidance. Auto Cluster also acts as a catalyst for Industry-Academia by creating a network through the online social platforms and arranging expert guidance series for the betterment of future industry personnel/engineers. Tech Equipment and machinery is to serve MSEME's from conceptual stage to validation of product.