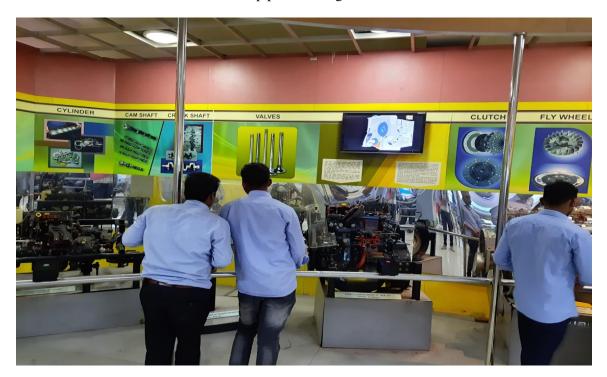

#### Auto Cluster Exhibition Centre

The student of first year engineering visited the site and learnt about various parts of drilling machine, types of drills, laser cutting machine.

Auto Cluster Pune is known for its unique model of technology infrastructure for innovations, technology up-gradation, new product development, prototyping, testing, etc. Auto Cluster is planning for supporting and developing key technologies such as e-mobility, searching new avenues of Design Validation platforms for future mobility under the expert's guidance. Auto Cluster also acts as a catalyst for Industry-Academia by creating a network through the online social platforms and arranging expert guidance series for the betterment of future industry personnel/engineers. Tech Equipment and machinery is to serve MSEME's from conceptual stage to validation of product.

Total 250 students were present for the visit as well 20 faculties. The visit is organized by Prof. A. G. Poshetti & Prof. Aparna Meshram under the guidance of Head of Department Dr. Swati Godse At the