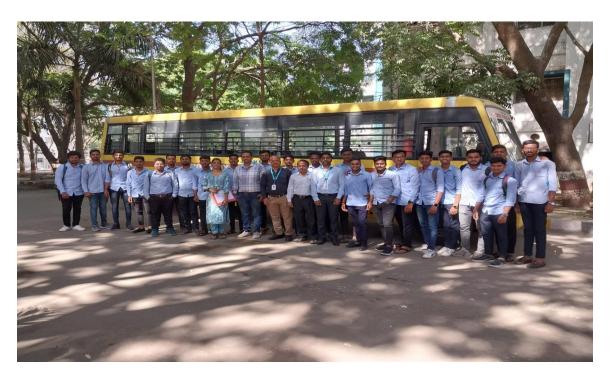

**Activity Name: Industrial Visit** 

Day and Date: 29/04/2023

Venue: Science Park & Auto Cluster, Pimpri Chinchwad, Pune- 411019

Time: 10 am to 6 pm.

PO Attainment: PO1, PO5, PO6, P10

**Programme objective:** To improve their speaking abilities and to establish contacts within a group of people.

rof. Dr. T. J. Sawant B.E. (Elec.) PGDM, Ph.D Founder Secretary

Department Of First Year Engineering of BSIOTR, PUNE organized Industrial visit at "Science Park & Auto Cluster, Pimpri Chinchwad Chinchwad, Pune- 411019" on 29/04/2023.

Students and staff members visited at Science Park Centre, Primpri Chinchwad, Pune