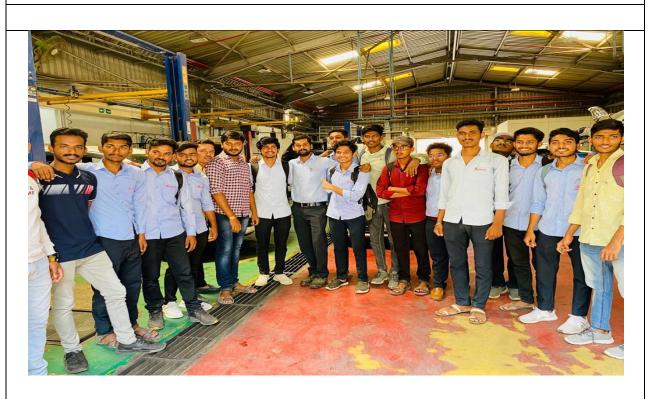

Total 250 students were present for the visit as well 20 faculties. The visit is organized by Prof. A. G. Poshetti & Prof. Aparna Meshram under the guidance of Head of Department Dr. Swati Godse At the

All student and staff member at BSIOTR for Industrial Visit

Students and staff members at Auto Cluster

(Approved by AICTE New Delhi, DTE Mumbai & Affliated to Savitribai Phule Pune University)
Gat No. 719/1 & 2, Wagholi, Pune-Nagar Road, Pune-412207
Ph : 020-067335108, 65217050, 67335100
Dr. T.K. N