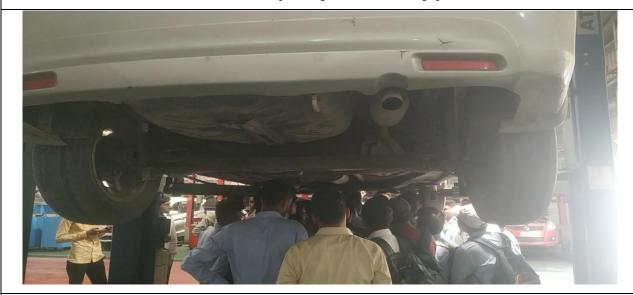

#### Auto Cluster Exhibition Centre

The student of first year engineering visited the site and learnt about various parts of drilling machine, types of drills, laser cutting machine.

Auto Cluster Pune is known for its unique model of technology infrastructure for innovations, technology up-gradation, new product development, prototyping, testing, etc. Auto Cluster is planning for supporting and developing key technologies such as e-mobility, searching new avenues of Design Validation platforms for future mobility under the expert's guidance. Auto Cluster also acts as a catalyst for Industry-Academia by creating a network through the online social platforms and arranging expert guidance series for the betterment of future industry personnel/engineers. Tech Equipment and machinery is to serve MSEME's from conceptual stage to validation of product.

Total 250 students were present for the visit as well 20 faculties. The visit is organized by Prof. A. G. Poshetti & Prof. Aparna Meshram under the guidance of Head of Department Dr. Swati Godse At the