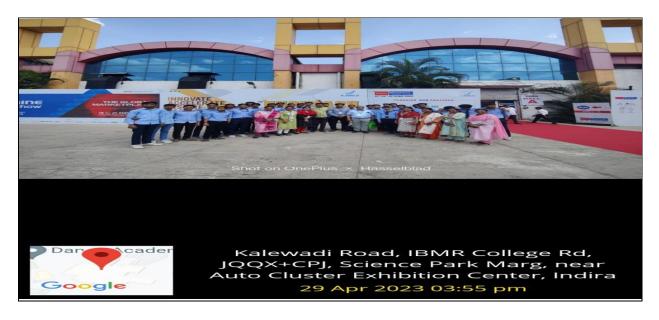

Report of the field visit / sample photographs of the field visit / permission letter from the competent authority.

Report of the field visit

**Event Title: Industrial Visit Report Department of First Year Engineering** 

**Activity Name: Industrial Visit** 

Day and Date: 29/04/2023

Venue: Science Park & Auto Cluster, Pimpri Chinchwad, Pune- 411019

Time: 10 am to 6 pm.

PO Attainment: PO1, PO5, PO6, P10

**Programme objective:** To improve their speaking abilities and to establish contacts within a group of people.

rof. Dr. T. J. Sawant B.E. (Elec.) PGDM, Ph.D Founder Secretary

Department Of First Year Engineering of BSIOTR, PUNE organized Industrial visit at "Science Park & Auto Cluster, Pimpri Chinchwad Chinchwad, Pune- 411019" on 29/04/2023.

Pimpri Chinchwad Science Park (PCSP), a unique, non-formal science learning center in the industrial twin-township of Pimpri Chinchwad, was inaugurated on February 8, 2013. Pimpri Chinchwad Science Park was developed in an attempt to initiate well-coordinated science communication and popularization activities in the region. The Centre has a built-up area of approximately 4000 sq. m., housing three permanent galleries, a temporary exhibition hall, an inflatable-dome planetarium, a science demonstration area, an activity corner, an auditorium, a 3D science show facility, a library cum conference hall, and a workshop for maintenance and development of exhibits.

#### Auto Cluster Exhibition Centre

The student of first year engineering visited the site and learnt about various parts of drilling machine, types of drills, laser cutting machine.

Auto Cluster Pune is known for its unique model of technology infrastructure for innovations, technology up-gradation, new product development, prototyping, testing, etc. Auto Cluster is planning for supporting and developing key technologies such as e-mobility, searching new avenues of Design Validation platforms for future mobility under the expert's guidance. Auto Cluster also acts as a catalyst for Industry-Academia by creating a network through the online social platforms and arranging expert guidance series for the betterment of future industry personnel/engineers. Tech Equipment and machinery is to serve MSEME's from conceptual stage to validation of product.

Total 250 students were present for the visit as well 20 faculties. The visit is organized by Prof. A. G. Poshetti & Prof. Aparna Meshram under the guidance of Head of Department Dr. Swati Godse At the