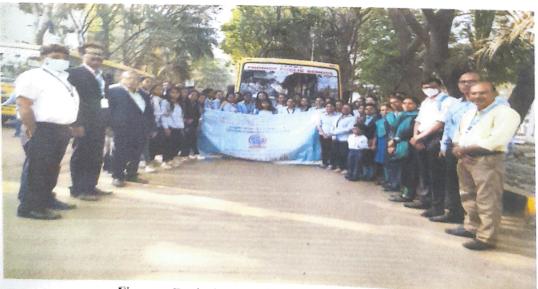

Report of the field visit / sample photographs of the field visit / permission letter from the competent authority.

Report of the field visit

**Event Title: Industrial Visit Report Department of First Year Engineering** 

**Activity Name: Industrial Visit** 

Day and Date: 29/04/2023

Venue: Science Park & Auto Cluster, Pimpri Chinchwad, Pune- 411019

Time: 10 am to 6 pm.

PO Attainment: PO1, PO5, PO6, P10

**Programme objective:** To improve their speaking abilities and to establish contacts within a group of people.

rof. Dr. T. J. Sawant B.E. (Elec.) PGDM, Ph.D Founder Secretary

Department Of First Year Engineering of BSIOTR, PUNE organized Industrial visit at "Science Park & Auto Cluster, Pimpri Chinchwad Chinchwad, Pune- 411019" on 29/04/2023.