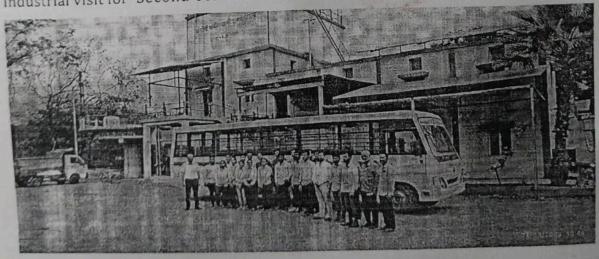

Report of the field visit / sample photographs of the field visit / permission letter from the competent authority.

Report of the field visit

**Event Title: Industrial Visit Report Department of First Year Engineering** 

**Activity Name: Industrial Visit** 

Day and Date: 29/04/2023

Venue: Science Park & Auto Cluster, Pimpri Chinchwad, Pune- 411019

Time: 10 am to 6 pm.

PO Attainment: PO1, PO5, PO6, P10

**Programme objective:** To improve their speaking abilities and to establish contacts within a group of people.

rof. Dr. T. J. Sawant B.E. (Elec.) PGDM, Ph.D Founder Secretary

Department Of First Year Engineering of BSIOTR, PUNE organized Industrial visit at "Science Park & Auto Cluster, Pimpri Chinchwad Chinchwad, Pune- 411019" on 29/04/2023.