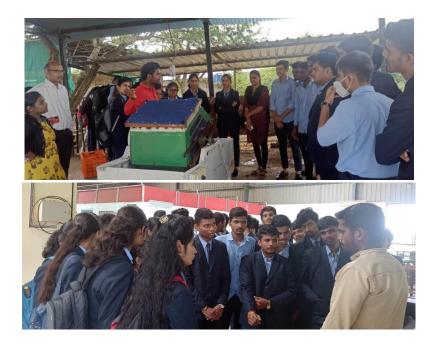

#### Auto Cluster Exhibition Centre

The student of first year engineering visited the site and learnt about various parts of drilling machine, types of drills, laser cutting machine.

Auto Cluster Pune is known for its unique model of technology infrastructure for innovations, technology up-gradation, new product development, prototyping, testing, etc. Auto Cluster is planning for supporting and developing key technologies such as e-mobility, searching new avenues of Design Validation platforms for future mobility under the expert's guidance. Auto Cluster also acts as a catalyst for Industry-Academia by creating a network through the online social platforms and arranging expert guidance series for the betterment of future industry personnel/engineers. Tech Equipment and machinery is to serve MSEME's from conceptual stage to validation of product.

Industrial visit of SE students was arranged to 'Vigyan Ashram' on September 21<sup>st</sup> 2022. The faculty coordinators and student coordinators took the initiative to arrange and accomplish the visit successfully. The Head of Department **Dr. Y. S. Angal** and Principal of the institute **Dr. T. K.**Nagraj encouraged the students to actively participate in the industrial visit. We left the college for the industrial visit at 9:30 AM through college bus.

developing the same. Mr. Arun Dixit, scientist gave the presentation. The presentation took about one hour in which the students interacted with the speaker.

After that the total students were divided into two groups of 29 each and took us for the visit in the Ashram in which they explained the development of compost machine, joy stick through 3D printer, they also explained the use of engineering in agriculture etc.