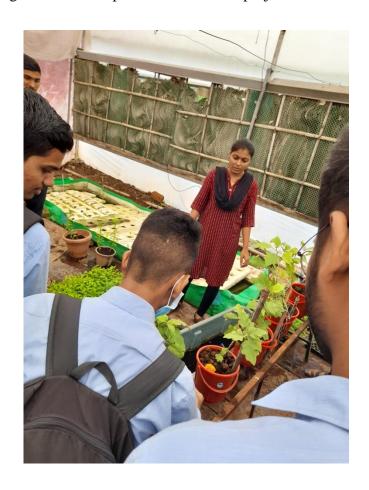

Industrial visit of SE students was arranged to 'Vigyan Ashram' on September 21<sup>st</sup> 2022. The faculty coordinators and student coordinators took the initiative to arrange and accomplish the visit successfully. The Head of Department **Dr. Y. S. Angal** and Principal of the institute **Dr. T. K.**Nagraj encouraged the students to actively participate in the industrial visit. We left the college for the industrial visit at 9:30 AM through college bus.

We reached at 'Vigyan Ashram' at 10:30 AM. The coordinator of 'Vigyan Aashram' Ms. Suvarna Wadekar guided us through the visit. At first they took us to the seminar hall were they had given the presentation on the different real life projects on which they are working and

developing the same. Mr. Arun Dixit, scientist gave the presentation. The presentation took about one hour in which the students interacted with the speaker.

After that the total students were divided into two groups of 29 each and took us for the visit in the Ashram in which they explained the development of compost machine, joy stick through 3D printer, they also explained the use of engineering in agriculture etc.

They took us to culture lab and explained the significance of soil testing, after that we were taken to workshop lab where they explained different equipment's for making the projects. They also are in the planning to start development of embedded projects.

We also visited the fabrication lab which contains the 3D printer, laser cutter, PCB developing machine and demonstrated and explained the working of different machines.

After the visit of the Ashram we were taken to the seminar hall and we had an interaction with the coordinators and interns who cleared the doubts of the students. We left the Ashram at around 2:30PM