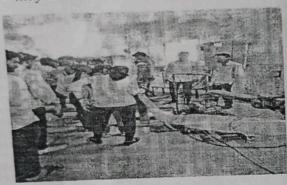

developing the same. Mr. Arun Dixit, scientist gave the presentation. The presentation took about one hour in which the students interacted with the speaker.

After that the total students were divided into two groups of 29 each and took us for the visit in the Ashram in which they explained the development of compost machine, joy stick through 3D printer, they also explained the use of engineering in agriculture etc.

They took us to culture lab and explained the significance of soil testing, after that we were taken to workshop lab where they explained different equipment's for making the projects. They also are in the planning to start development of embedded projects.

We also visited the fabrication lab which contains the 3D printer, laser cutter, PCB developing machine and demonstrated and explained the working of different machines.

After the visit of the Ashram we were taken to the seminar hall and we had an interaction with the coordinators and interns who cleared the doubts of the students. We left the Ashram at around 2:30PM