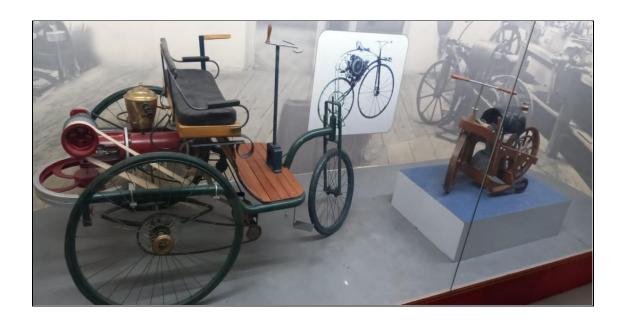

Pimpri Chinchwad Science Park (PCSP), a unique, non-formal science learning center in the industrial twin-township of Pimpri Chinchwad, was inaugurated on February 8, 2013. Pimpri Chinchwad Science Park was developed in an attempt to initiate well-coordinated science communication and popularization activities in the region. The Centre has a built-up area of approximately 4000 sq. m., housing three permanent galleries, a temporary exhibition hall, an inflatable-dome planetarium, a science demonstration area, an activity corner, an auditorium, a 3D science show facility, a library cum conference hall, and a workshop for maintenance and development of exhibits.

#### Auto Cluster Exhibition Centre

The student of first year engineering visited the site and learnt about various parts of drilling machine, types of drills, laser cutting machine.

Auto Cluster Pune is known for its unique model of technology infrastructure for innovations, technology up-gradation, new product development, prototyping, testing, etc. Auto Cluster is planning for supporting and developing key technologies such as e-mobility, searching new avenues of Design Validation platforms for future mobility under the expert's guidance. Auto Cluster also acts as a catalyst for Industry-Academia by creating a network through the online social platforms and arranging expert guidance series for the betterment of future industry personnel/engineers. Tech Equipment and machinery is to serve MSEME's from conceptual stage to validation of product.