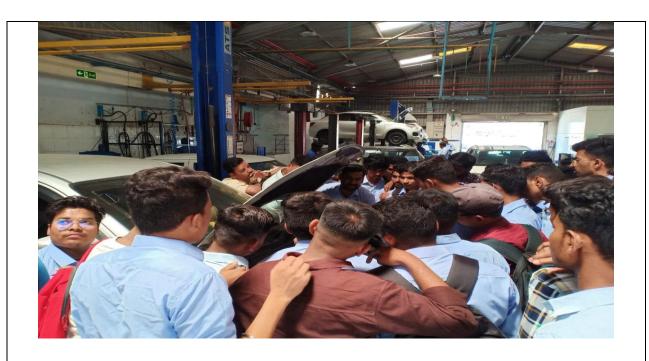

#### Auto Cluster Exhibition Centre

The student of first year engineering visited the site and learnt about various parts of drilling machine, types of drills, laser cutting machine.

Auto Cluster Pune is known for its unique model of technology infrastructure for innovations, technology up-gradation, new product development, prototyping, testing, etc. Auto Cluster is planning for supporting and developing key technologies such as e-mobility, searching new avenues of Design Validation platforms for future mobility under the expert's guidance. Auto Cluster also acts as a catalyst for Industry-Academia by creating a network through the online social platforms and arranging expert guidance series for the betterment of future industry personnel/engineers. Tech Equipment and machinery is to serve MSEME's from conceptual stage to validation of product.

Total 250 students were present for the visit as well 20 faculties. The visit is organized by Prof. A. G. Poshetti & Prof. Aparna Meshram under the guidance of Head of Department Dr. Swati Godse At the