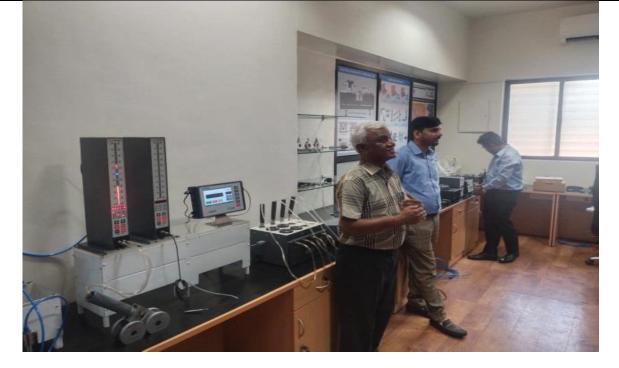

#### Auto Cluster Exhibition Centre

The student of first year engineering visited the site and learnt about various parts of drilling machine, types of drills, laser cutting machine.

Auto Cluster Pune is known for its unique model of technology infrastructure for innovations, technology up-gradation, new product development, prototyping, testing, etc. Auto Cluster is planning for supporting and developing key technologies such as e-mobility, searching new avenues of Design Validation platforms for future mobility under the expert's guidance. Auto Cluster also acts as a catalyst for Industry-Academia by creating a network through the online social platforms and arranging expert guidance series for the betterment of future industry personnel/engineers. Tech Equipment and machinery is to serve MSEME's from conceptual stage to validation of product.