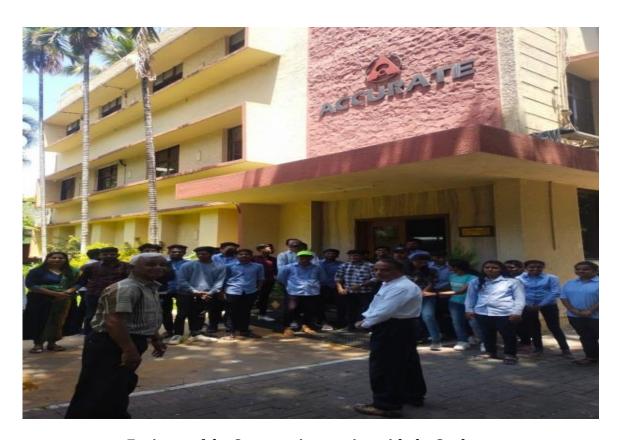

rof. Dr. T. J. Sawant B.E. (Elec.) PGDM, Ph.D Founder Secretary

Department Of First Year Engineering of BSIOTR, PUNE organized Industrial visit at "Science Park & Auto Cluster, Pimpri Chinchwad Chinchwad, Pune- 411019" on 29/04/2023.

Students and staff members visited at Science Park Centre, Primpri Chinchwad, Pune