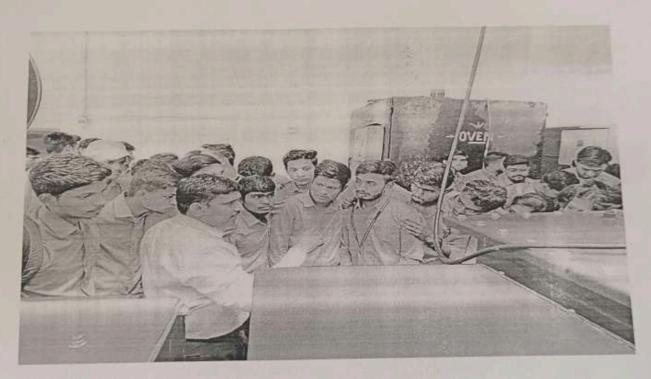

#### Auto Cluster Exhibition Centre

The student of first year engineering visited the site and learnt about various parts of drilling machine, types of drills, laser cutting machine.

Auto Cluster Pune is known for its unique model of technology infrastructure for innovations, technology up-gradation, new product development, prototyping, testing, etc. Auto Cluster is planning for supporting and developing key technologies such as e-mobility, searching new avenues of Design Validation platforms for future mobility under the expert's guidance. Auto Cluster also acts as a catalyst for Industry-Academia by creating a network through the online social platforms and arranging expert guidance series for the betterment of future industry personnel/engineers. Tech Equipment and machinery is to serve MSEME's from conceptual stage to validation of product.