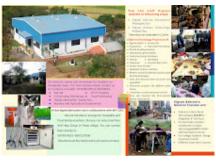

### Industrial Visit at Vigyan Ashram.

6 messages

Nilesh Mohota <nileshmohota@gmail.com>

Wed, Sep 14, 2022 at 12:31 PM

To: vapabal@gmail.com, ysangal entc@jspmbsiotr.edu.in

Dear Sir,

With reference to the above subject, we would like to arrange an industrial visit at your esteemed organization for the second and third year students of Bhivarabai Sawant Institute of Technology & Research, Wagholi, Pune. Please let us know the procedure for the same. As per the telephonic conversation the probable date of visit from our end is September21, 2022.

### JSPM's BHIVRABAI SAWANT INSTITUTE OF TECHNOLOGY AND RESEARCH Wagholi, Pune.

## Department of Electronics & Telecommunication Engineering "A report on Industrial Visit to Vigyan Ashram for SE"

| Objective                       | The aim of this industrial visit was to encourage and motivate the students for project based learning and to identify the projects from real life problems and to develop the solution for the same.                                                            |
|---------------------------------|------------------------------------------------------------------------------------------------------------------------------------------------------------------------------------------------------------------------------------------------------------------|
| Date of Conduction              | 21/09/2022                                                                                                                                                                                                                                                       |
| Industrial Visit<br>Coordinator | Prof. Nilesh A. Mohota and Prof. Suchipriya Malge                                                                                                                                                                                                                |
| Student Coordinator             | Mr. Uddhav Gavandi and Ms. Pranita Choure                                                                                                                                                                                                                        |
| Students Participated           | 58 (E&TC Dept.)                                                                                                                                                                                                                                                  |
| Outcome                         | Students have learned:  1) To manage the visit and to interact with the persons from industry.  2) The basic concept of Printed Circuit Boards.  3) To work in the Fabrication Lab.  4) To broaden their thinking and also have learned basic technical aspects. |

Industrial visit of SE students was arranged to 'Vigyan Ashram' on September 21<sup>st</sup> 2022. The faculty coordinators and student coordinators took the initiative to arrange and accomplish the visit successfully. The Head of Department **Dr. Y. S. Angal** and Principal of the institute **Dr. T. K.**Nagraj encouraged the students to actively participate in the industrial visit. We left the college for the industrial visit at 9:30 AM through college bus.

We reached at 'Vigyan Ashram' at 10:30 AM. The coordinator of 'Vigyan Aashram' Ms. Suvarna Wadekar guided us through the visit. At first they took us to the seminar hall were they had given the presentation on the different real life projects on which they are working and

developing the same. Mr. Arun Dixit, scientist gave the presentation. The presentation took about one hour in which the students interacted with the speaker.

After that the total students were divided into two groups of 29 each and took us for the visit in the Ashram in which they explained the development of compost machine, joy stick through 3D printer, they also explained the use of engineering in agriculture etc.

They took us to culture lab and explained the significance of soil testing, after that we were taken to workshop lab where they explained different equipment's for making the projects. They also are in the planning to start development of embedded projects.

We also visited the fabrication lab which contains the 3D printer, laser cutter, PCB developing machine and demonstrated and explained the working of different machines.

After the visit of the Ashram we were taken to the seminar hall and we had an interaction with the coordinators and interns who cleared the doubts of the students. We left the Ashram at around 2:30PM