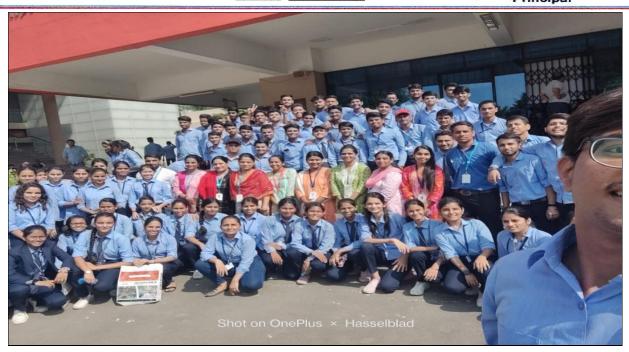

#### Auto Cluster Exhibition Centre

The student of first year engineering visited the site and learnt about various parts of drilling machine, types of drills, laser cutting machine.

Auto Cluster Pune is known for its unique model of technology infrastructure for innovations, technology up-gradation, new product development, prototyping, testing, etc. Auto Cluster is planning for supporting and developing key technologies such as e-mobility, searching new avenues of Design Validation platforms for future mobility under the expert's guidance. Auto Cluster also acts as a catalyst for Industry-Academia by creating a network through the online social platforms and arranging expert guidance series for the betterment of future industry personnel/engineers. Tech Equipment and machinery is to serve MSEME's from conceptual stage to validation of product.

Total 250 students were present for the visit as well 20 faculties. The visit is organized by Prof. A. G. Poshetti & Prof. Aparna Meshram under the guidance of Head of Department Dr. Swati Godse At the