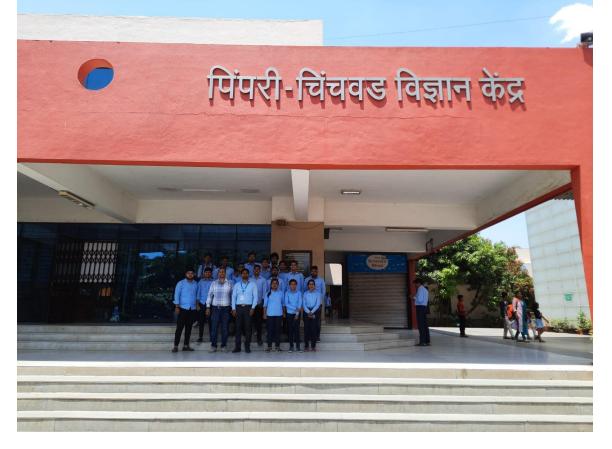

All student and staff member at BSIOTR for Industrial Visit

Students and staff members at Auto Cluster

(Approved by AICTE New Delhi, DTE Mumbai & Affliated to Savitribai Phule Pune University)
Gat No. 719/1 & 2, Wagholi, Pune-Nagar Road, Pune-412207
Ph : 020-067335108, 65217050, 67335100
Dr. T.K. N