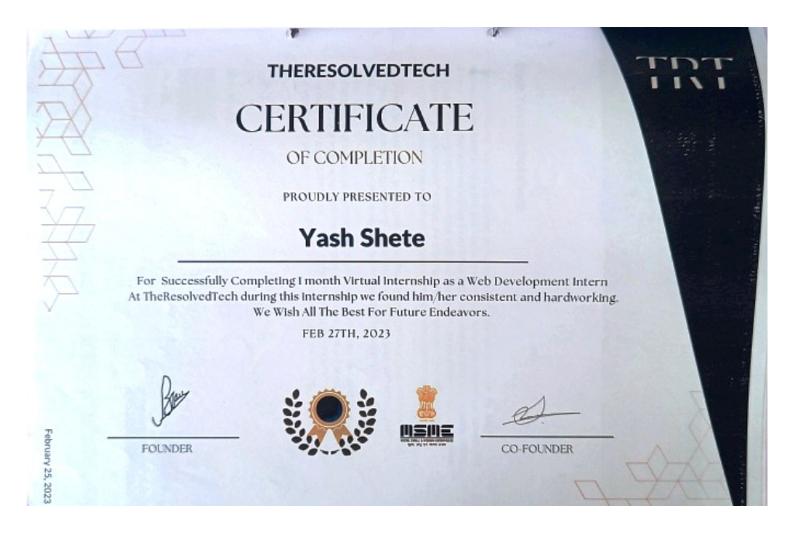

#### **ANAY KALE**

For Successfully Completing I month Virtual Internship as a Web Development Intern At TheResolvedTech during this internship we found him/her consistent and hardworking. We Wish All The Best For Future Endeavors.

FEB 28TH, 2023

FOUNDER

CO-FOUNDER