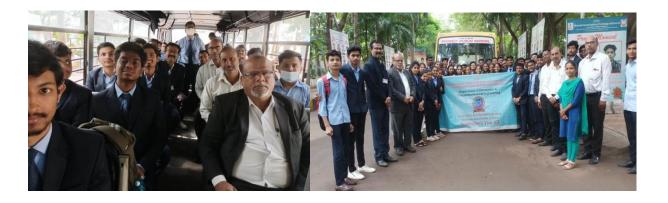

Report of the field visit / sample photographs of the field visit / permission letter from the competent authority.

Report of the field visit

**Event Title: Industrial Visit Report Department of First Year Engineering** 

**Activity Name: Industrial Visit** 

Day and Date: 29/04/2023

Venue: Science Park & Auto Cluster, Pimpri Chinchwad, Pune- 411019

Time: 10 am to 6 pm.

PO Attainment: PO1, PO5, PO6, P10

**Programme objective:** To improve their speaking abilities and to establish contacts within a group of people.

rof. Dr. T. J. Sawant B.E. (Elec.) PGDM, Ph.D Founder Secretary

Department Of First Year Engineering of BSIOTR, PUNE organized Industrial visit at "Science Park & Auto Cluster, Pimpri Chinchwad Chinchwad, Pune- 411019" on 29/04/2023.

Total 250 students were present for the visit as well 20 faculties. The visit is organized by Prof. A. G. Poshetti & Prof. Aparna Meshram under the guidance of Head of Department Dr. Swati Godse At the

All student and staff member at BSIOTR for Industrial Visit

Students and staff members at Auto Cluster

(Approved by AICTE New Delhi, DTE Mumbai & Affliated to Savitribai Phule Pune University)
Gat No. 719/1 & 2, Wagholi, Pune-Nagar Road, Pune-412207
Ph : 020-067335108, 65217050, 67335100
Dr. T.K. N